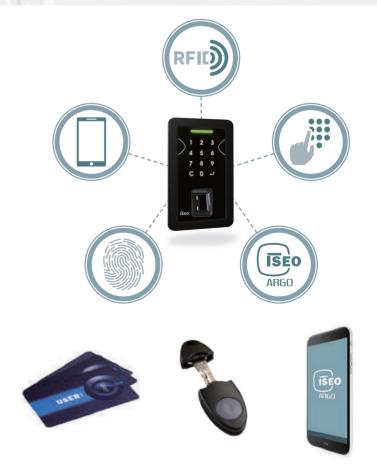

## 手機APP開啟、密碼開啟功能、晶片感應、隱藏式key 4合1

手機多功能作業系統,可輕鬆管理門禁、設定權限,可整合外接升級五合一

### 可結合大樓一卡通、Mifare、悠遊卡、信用卡、i cash卡,通用整合市場需求

密碼功能加上手機開啟其晶片感應最多可設定300組